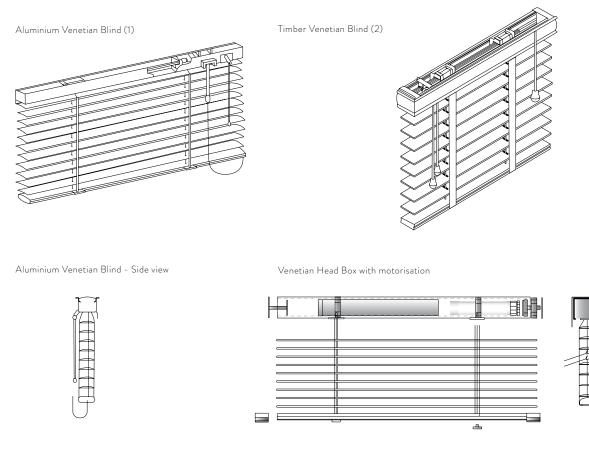

ALUMINUM (1)

25mm / 50mm

0.21mm

COLOURS

OPTIONS

Hold down clips

### TIMBER (2)

SLAT WIDTH

### **SLAT WIDTH**

46mm / 50mm / 60mm 63mm / 85mm

### **SLAT THICKNESS**

3mm / 4mm

### MATRERIAL

Extruded aluminium alloy

## MATRERIAL Western Red Cedar

Basswood PVC

## Coated 20+ colours

OPTIONS

#### 12mm Cloth ladder Tape (not available in 85mm)

Hold down clips

## OPERATION

In between glass available

 $\mathsf{Cord}$ Wand

Motorised

## **OPERATION**

Cord Control Cordless Hand Operation Motorised Smart Release Cordloop