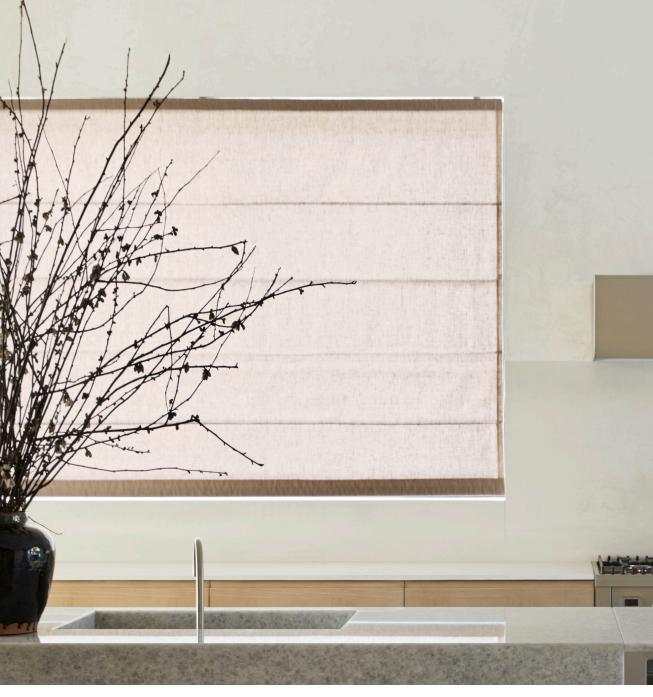

## SOLIS Roman Blinds

A horizontal batten system coming in an array of styles. Providing the softness of drapery with the functionality of blinds and available in endless fabric options makes Solis Roman Blinds one of the most versatile window treatments available.

#### FABRIC

LINING Unlined Sheer

1 Pass Privacy 3 Pass Blockout

STYLE RM1

fabrics RB2

RB4

Extensive range of textiles available

Pattern matching available