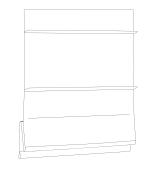

RM4 - lined or unlined Full panel roman blind with back battons and seams

RM5 - lined or unlined Half panel roman blind with back battons and seams

RM6 - lined or unlined Soft gather roman blind with no battons