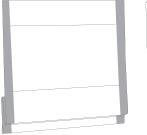

## SOLIS Roman Blinds

A horizontal batten system coming in an array of styles. Providing the softness of drapery with the functionality of blinds and available in endless fabric options makes Solis Roman Blinds one of the most versatile window treatments available.

# SOLIS ROMAN BLINDS SPECIFICATIONS

Please note illustrations are not to scale. All measurements are in millimetres. Please contact your Solis Products representative for additional information.

RM2 - lined or unlined Front batten roman blind