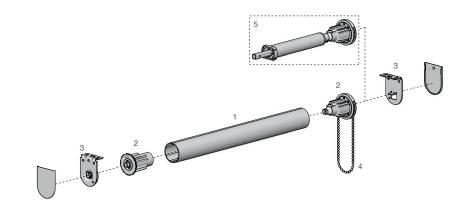

# **ROLLER TUBE (1)**

# **BRACKETS (3)**

## **MOTORISATION (5)**

## MECHANISM (2)