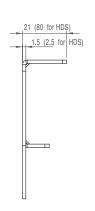

# **BRACKETS (3)**

# MATERIAL

Powdercoated steel fixing angle with press formed pockets