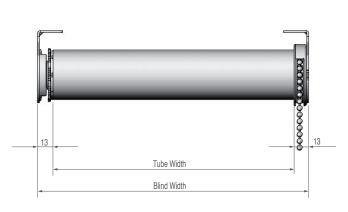

# SOLIS ROLLER BLINDS SPECIFICATIONS

Please note illustrations are not to scale. All measurements are in millimetres. Please contact your Solis Products representative for additional information.









# **AVAILABLE SIZES**

#### WIDT

3310mm max - 610mm min

## DROP

3300mm max

Oversized blinds possible on Heavy Duty System (HDS), please enquire

# **ROLLER TUBE (1)**

## MATERIAL

Extruded aluminium

#### DIAMETER

43/44/49mm (depending on blind sizes)

# **BRACKETS (3)**

# MATERIAL

Powdercoated steel fixing angle with press formed pockets

### **OPTIONS**

Top or Face Fixing, Left or Right Control, Double Brackets, Multi-link

#### COLOURS

Black, Grey, Barley, Sandstone, White (custom colours upon request)

## **MOTORISATION (5)**

#### TYPE

Tubular motor mounted internally within the roller tube (650mm min blind width)

## **OPTIONS**

Suitable for automation systems, remote control, wifi, smart devices

# **OPTIONS**

Blackout Cassette (Side Channels with Headbox), Facia, Hea