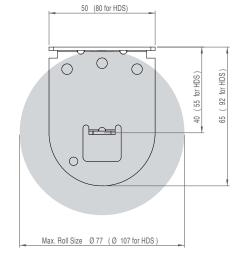

#### DIAMETER

43/44/49mm (depending on blind sizes)

# **BRACKETS (3)**

# MATERIAL

Powdercoated steel fixing angle with press formed pockets