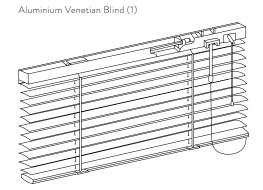

## ALUMINUM (1)

## **SLAT WIDTH**

#### 25mm / 50mm

## 46mm / 50mm / 60mm 63mm / 85mm

## **SLAT THICKNESS**

#### 0.21mm