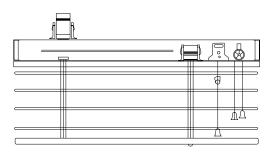

## SOLIS **VENETIAN BLINDS** SPECIFICATIONS

Please note illustrations are not to scale. All measurements are in millimetres. Please contact your Solis Products representative for additional information.







Aluminium Venetian Blind - Side view



Venetian Head Box with motorisation





## ALUMINUM (1)

# TIMBER (2) SLAT WIDTH

## **SLAT WIDTH**

#### 25mm / 50mm

## 46mm / 50mm / 60mm 63mm / 85mm

## **SLAT THICKNESS**

#### 0.21mm

## **SLAT THICKNESS**

#### 3mm / 4mm

## MATRERIAL

## Extruded aluminium alloy

## MATRERIAL

#### xtraded didiffillatif diloy

## Western Red Cedar

## COLOURS

## Basswood

Coated 20+ colours

## PVC

**OPTIONS** 

## **OPTIONS**

## In between glass available

## Hold down clips

Hold down clips

## Custom Shapes

12mm Cloth ladder Tape

(not available in 85mm)

## — Headrail Options

## OPERATION

## Cord

## Wand

## Motorised

## **FINISHES**

### Oiled

## Lacquered

#### Stained

## Painted

## Sanded

## Colour Matching

#### Custom Paint

## **OPERATION**

## Cord Control

## Cordless Hand Operation

#### Motorised