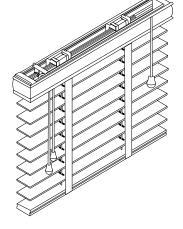

# TIMBER (2) SLAT WIDTH

## **SLAT WIDTH**

## 46mm / 50mm / 60mm 63mm / 85mm

## **SLAT THICKNESS**

#### 3mm / 4mm