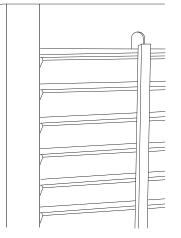

## SOLIS SHUTTERS SPECIFICATIONS

Please note illustrations are not to scale. All measurements are in millimetres. Please contact your Solis Products representative for additional information.

Standard Tilt

Invisible Tilt™

Offset Tilt