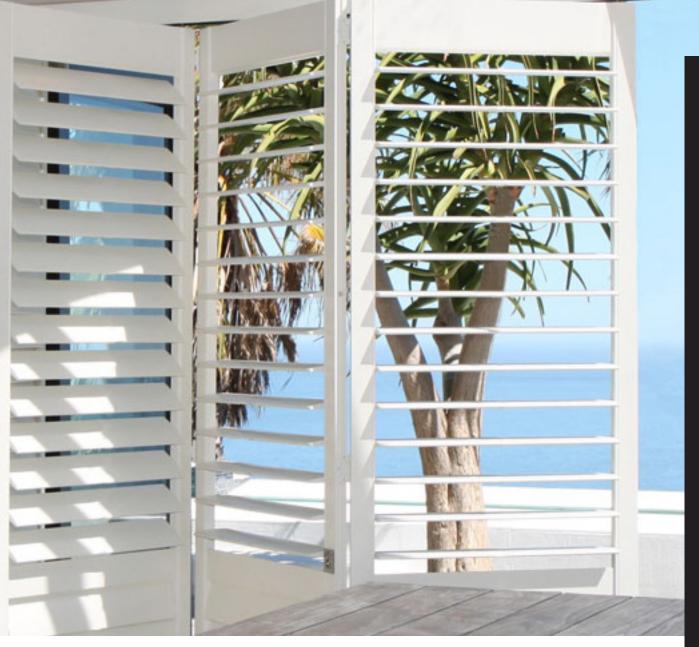

## SOLIS Shutters

Perfect for light, privacy and airflow control. Solis Shutters offer insulation, style and flexibility in an array of applications. Available in numerous blade shapes, sizes and colours in timber, aluminium and wood composite.

## PANEL SIZE MATERIALS WIDTH Basswood 300mm - 950mm Western red cedar Aluminium 400mm x 2600mm ABS OPERATION Eco-Friendly Wood Composite Hand Tilt **BLADE SHAPES** Motorised Areofoil APPLICATION Flat Hinged **BLADE SIZES** Bi fold Sliding Available in 5 louvre sizes: 47mm, 63mm, 76mm, Custom options available 89mm and 114mm OPTIONS FINISHES Fly screen build out Available in 51 paint and stain colours plus custom colour options. Custom Shapes