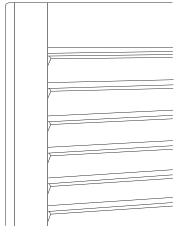

## SOLIS SHUTTERS SPECIFICATIONS

Please note illustrations are not to scale. All measurements are in millimetres. Please contact your Solis Products representative for additional information.

Standard Tilt

Invisible Tilt™

Offset Tilt