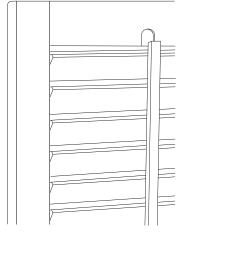

## SOLIS SHUTTERS SPECIFICATIONS

Please note illustrations are not to scale. All measurements are in millimetres. Please contact your Solis Products representative for additional information.

Invisible Tilt™

### Offset Tilt