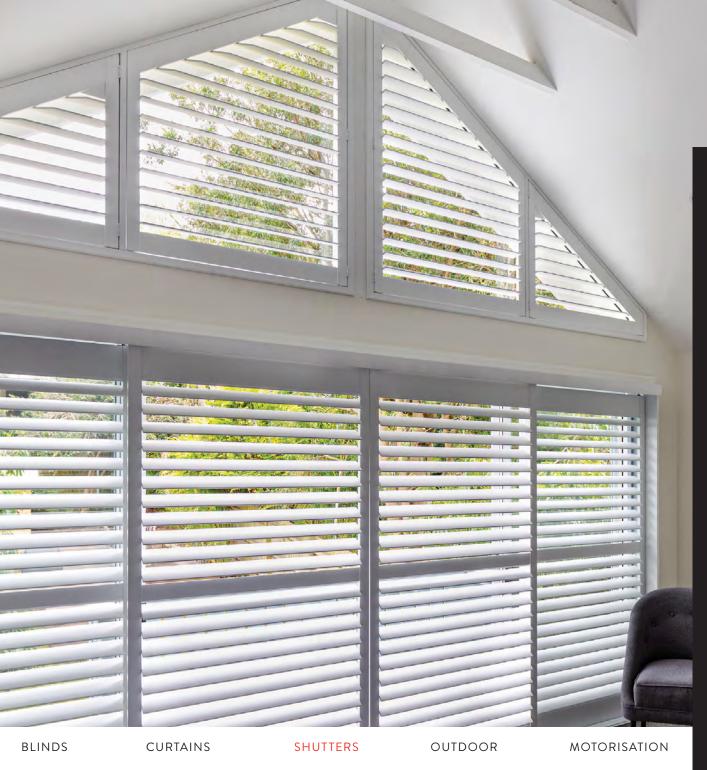

# SOLIS **SHUTTERS**

Perfect for light, privacy and airflow control. Solis Shutters offer insulation, style and flexibility in an array of applications. Available in numerous blade shapes, sizes and colours in timber, aluminium and wood composite.

## SOLIS SHUTTERS SPECIFICATIONS

Please note illustrations are not to scale. All measurements are in millimetres. Please contact your Solis Products representative for additional information.

Invisible Tilt™