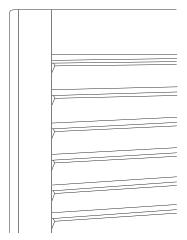

## SOLIS SHUTTERS SPECIFICATIONS

Please note illustrations are not to scale. All measurements are in millimetres. Please contact your Solis Products representative for additional information.

Invisible Tilt™