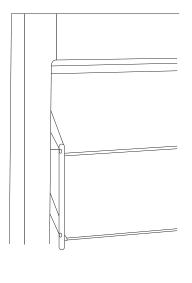

## SOLIS SHUTTERS SPECIFICATIONS

Please note illustrations are not to scale. All measurements are in millimetres. Please contact your Solis Products representative for additional information.

Invisible Tilt™

#### PANEL SIZE

#### WIDTH

300mm - 950mm

#### DROP

400mm x 2600mm