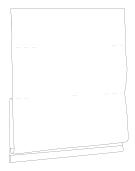

RM2 - lined or unlined
Front batten roman blind

RM4 - lined or unlined
Full panel roman blind with
back battons and seams

RM5 - lined or unlined Half panel roman blind with back battons and seams

RM6 - lined or unlined Soft gather roman blind with no battons

## RB4

Full panel folding up, horizontal seams, battens at the back