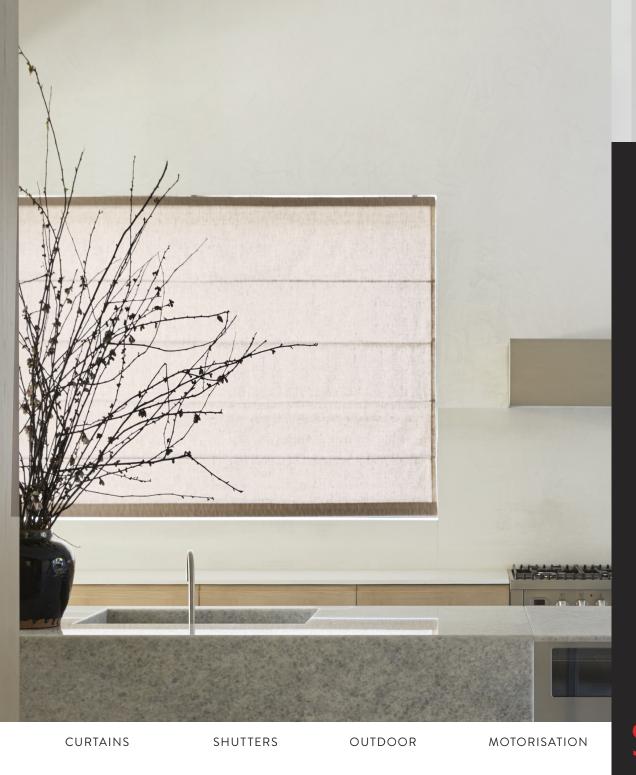

# SOLIS ROMAN BLINDS

A horizontal batten system coming in an array of styles. Providing the softness of drapery with the functionality of blinds and available in endless fabric options makes Solis Roman Blinds one of the most versatile window treatments available.

# RM1

Lined option only, for pattern fabrics