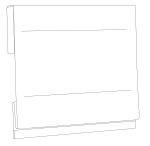

# RM1

Lined option only, for pattern fabrics

# RB2

Battens stitched on the front in horizontal pockets

## RB4

Full panel folding up, horizontal seams, battens at the back

#### RB5

Half panel folding up, horizontal seams, battens at the back

#### RB6

An unstructured style gathering from base when raised, no battens