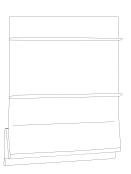

RM2 - lined or unlined
Front batten roman blind

RM4 - lined or unlined
Full panel roman blind with
back battons and seams

RM5 - lined or unlined Half panel roman blind with back battons and seams

RM6 - lined or unlined Soft gather roman blind with no battons

#### RB5

Half panel folding up, horizontal seams, battens at the back