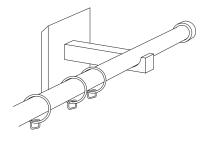

# INSTALLATION

# STRAIGHT

BENT 10cm min radius

CURVED Continuous curve with min 50cm radius

TRACK FINISH

White, Black, Silver, Brown or Powdercoat Custom Colour